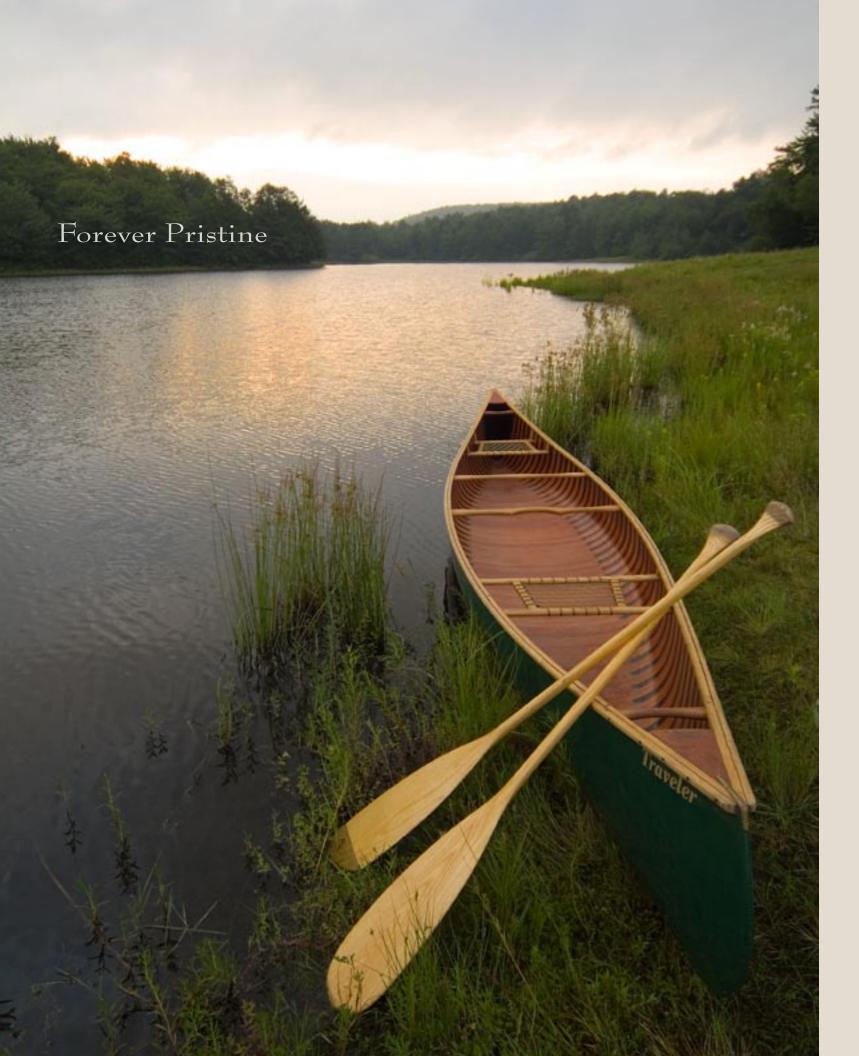

Old-growth trees, a profusion of flowers, berry bushes, ferns and natural features all remain as nature placed them. Your homesite at Tanzman Lake is the palette with which to paint your dream.

The entire Catskills region has experienced a resurgence, and Sullivan County - home of "The Legends" - is at the heart. The tone set by Bethel Woods Center for The Arts which brings outstanding entertainment to your doorstep.