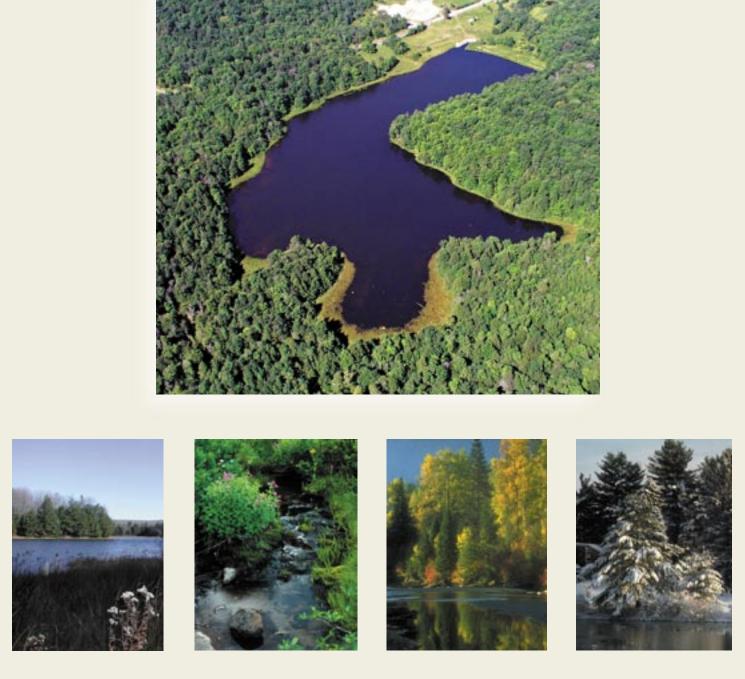

## Forever Wild

ON TANZMAN LAKE

(17)

(14)

(16)

(15)

Located three minutes off Route 17, "The Legends on Tanzman Lake" encompasses 36 pristine lots including a private beachfront common area, 14 palatial lakefront homesites, and large pond and streamside parcels. Each with its own unique character and beauty. These are homesites that lend themselves to a superb vacation lifestyle - quiet yet cosmopolitan. Your home at "The Legends" can be your personal showplace in the country, a magnet for children, grandchildren, family and friends.

Principal photography for this brochure was in and around Tanzman Lake and depicts actual conditions and scenic beauty at The Legends. The developer reserves the right to change site plan or lots without obligation to any party.