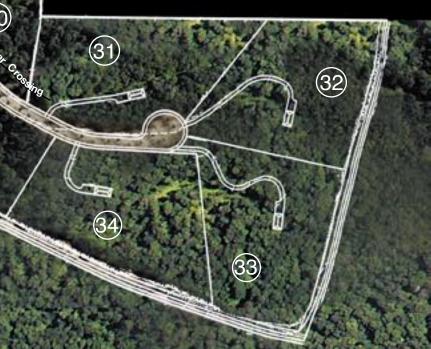

## Forever Wild

ON TANZMAN LAKE

(17)

(14)

(16)

(15)

Located three minutes off Route 17, "The Legends on Tanzman Lake" encompasses 36 pristine lots including a private beachfront common area, 14 palatial lakefront homesites, and large pond and streamside parcels. Each with its own unique character and beauty. These are homesites that lend themselves to a superb vacation lifestyle - quiet yet cosmopolitan. Your home at "The Legends" can be your personal showplace in the country, a magnet for children, grandchildren, family and friends.

## THESE GREAT DREAM HOME SITES ARE WAITING FOR YOU.

- 1. Legends Common Area
- 2. Sandy Ridge

26

27)

28

(29)

- 3. Berry Bush Hollow
- 4. Sunset Tranquility
- 5. Evening Light
- 6. Evergreen Forest
- 7. Sunset Summit
- 8. Hidden Cove
- 9. Rhododendron Pointe
- 10. Lakeshore Promontory 28. Woodland Hideaway
- 11. Fern Meadow
- 12. Eagles Reach
- 13. Rock Ridge Overlook
- 14. The Plateau
- 15. Mountain View
- 16. Eagle Heights
- 17. Trout Stream Stretch
- 18. Hemlock Creek

- 19. Boulder Ridge
- 20. Big Sky
- 21. BeaverKill Knoll
- 22. Standing Pine
- 23. BeaverKill Bend
- 24. Cool Creek Valley
- 25. Windsong
- 26. Ledge Rock Landing
- 27. Cold Creek Run
- 29. Mirror Pond
- 30. Deep Woods
- 31. The Landing
- 32. Woodland Slope
- 33. The Boulders
- 34. High Woods
- 35. Whitetail Slope
- 36. Legends Terrace